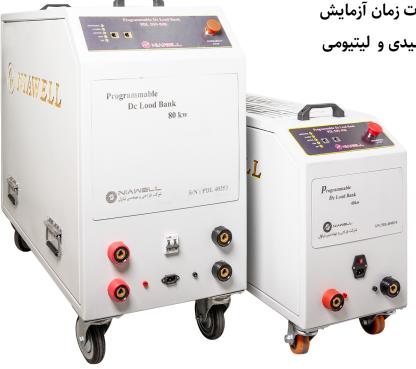

# DC LOAD BANK

PDL 500-40 K PDL 500-80 K

- 🛑 گستره وسیح ولتاژ ورودی 500~ 10ولت
  - 🔳 توان بالا در حجم كم
- 🛑 کنترل جریان خروجی بصورت جریان ثابت با دقت کمتر از 0/5 آمپر
  - 🔳 جدا بودن مانیتور و قسمت کنترل از دستگاه اصلی
    - 📭 امکان آزمایش باتری ها در زیر بار واقعی
  - 📭 سهولت گزارش گیری و نمایش نمودار در مدت زمان آزمایش
  - 🔳 امکان تست انواع باتری نیکل- کادمیمی، اسیدی و لیتیومی

بار مجازی (لودبانک) سری PDL500 جهت تست و دشارژ انواع باتری که بهترین روش تعیین ظرفیت واقعی باتری می باشد، طراحی و تولید شده است که باعث کاهش مدت زمان تست و همچنین سهولت در مراحل انجام آزمایش می گردد.

سری PDL500 در توانهای 40K و 80K تولید شده است که متناسب با ظرفیتهای مختلف باتری انتخاب میشوند. جدا بودن کنترل سیستم از دستگاه اصلی که ایجاد حرارت و صدا می نماید، این امکان را فراهم می کند که کاربر در محیطی آرام آزمایش را انجام دهد.

| MODEL              | PDL 500-40K | PDL 500-80K  |
|--------------------|-------------|--------------|
| جريان حداكثر       | 110         | 200          |
| حداکثر ولتاژی کاری | 10-500      | 10-500       |
| امکان گزارش گیری   | <b>✓</b>    | $\checkmark$ |