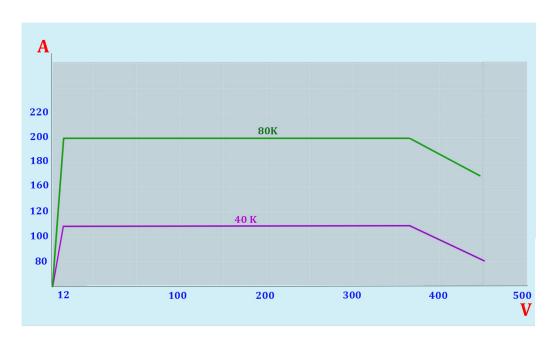

| MODEL              | PDL 500-40K | PDL 500-80K  |
|--------------------|-------------|--------------|
| جريان حداكثر       | 110         | 200          |
| حداکثر ولتاژی کاری | 10-500      | 10-500       |
| امکان گزارش گیری   | <b>✓</b>    | $\checkmark$ |